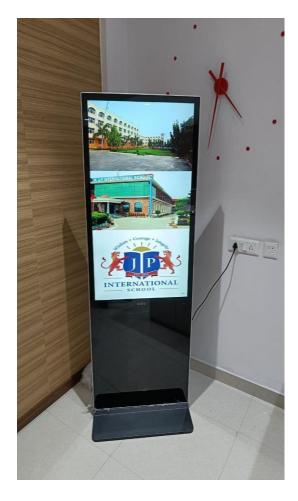

# AERO

Product: Ultra Slim 49" Touch Digital Kiosk Place: JP International School City: Sonipat

# AERO

Product: Ultra Slim 49" Touch Digital Kiosk Place: JP International School, City: Sonipat

Product: Ultra Slim 55" Touch Digital Kiosk Place: Delhi World Public School City: Noida