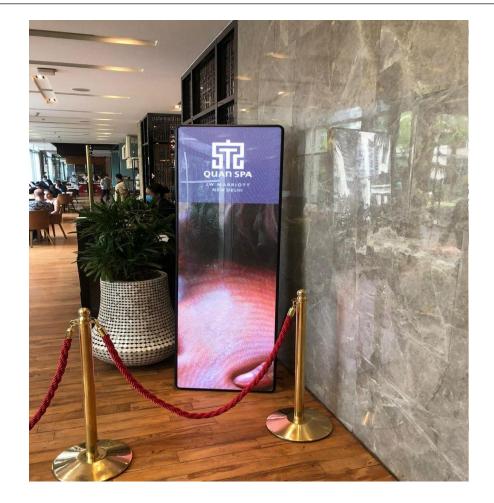

# AERO

Product: 55" Non - Touch Digital Kiosk Place: ESSCI, Okhla City: Delhi

Product: 55" Non - Touch Digital Kiosk Place: Taj Hotel City: Bangalore

Product: 55" Non - Touch Digital Kiosk (3 PCS) Place: Fern Hotel, Goregaon City: Mumbai