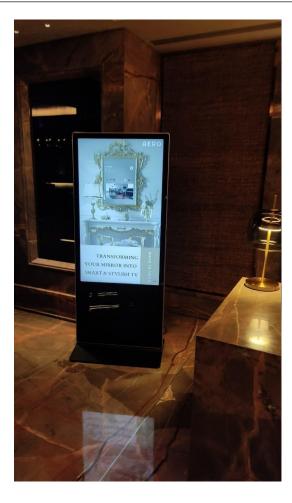

Product: Ultra Slim 55" Non -Touch Digital Kiosk Place: JW Marriott Hotel, Aerocity City: Delhi

Product: Ultra Slim 43" Non -Touch Digital Kiosk Place: JW Marriott Hotel, Aerocity City: Delhi

Product: Ultra Slim 55" Non -Touch Digital Kiosk Place: JW Marriott Hotel City: Chandigarh

## AERO

Product: Ultra Slim 55" Non -Touch Digital Kiosk Place: Radisson Hotel City: Pune

Product: Ultra Slim 55" Non -Touch Digital Kiosk Place: Aloft Hotel City: Delhi

Product: Ultra Slim 43" Non -Touch Digital Kiosk Place: Crown Plaza Hotel City: Delhi