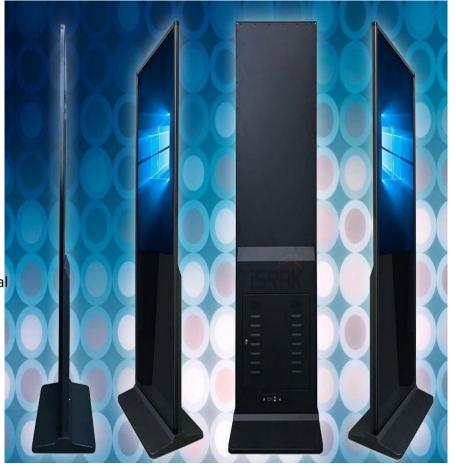

## Aero Ultra Slim Digital Kiosk

### **IPS Panel**

Superior image quality and colour depth at 178 Degree Ultra wide viewing angle in both, landscape and Portrait orientations.

### **Giant Tablet Styling**

Designed as one giant tablet, the ultra-slim and elegant look is achieved with a rugged and striking aluminium casing and a stunning IPX 1 rated edge-to-edge glass.

### LED Backlight

Improves brightness and contrast as well as improving their life-span and reducing their power consumption. Unlike other forms of light, this technology is mercury free, making it even more eco-friendly. The panel and back light have a life-span in excess of 60,000 hours.

### **Commercial Grade**

Designed for use in commercial applications, this screen can run 24/7. Tampering is avoided, as there are no external buttons nor controls.

### Network CMS Upgrade

We, at AERO. also offer cloud based Network CMS, if required, and you can run the third party Digital Signage software via our Android PC board too.

### **Plug and Play**

Plug and Play is the easiest and most simple way to upload content to the screen. Copy paste files conveniently from USB stick to Aero Ultra Slim Digital Kiosk and play seamlessly.