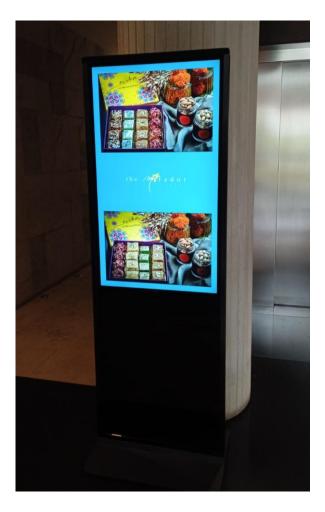

## AERO

Product: Ultra Slim 55" Non -Touch Digital Kiosk Place: Radisson Hotel City: Pune

Product: Ultra Slim 55" Non -Touch Digital Kiosk Place: Aloft Hotel City: Delhi

Product: Ultra Slim 43" Non -Touch Digital Kiosk Place: Crown Plaza Hotel City: Delhi

### AERO

Product: Ultra Slim 43" Touch Digital Kiosk Place: Westin Hotel City: Gurgaon

Product: Ultra Slim 55" Non -Touch Digital Kiosk Place: The Park Hotel City: Indore

Product: Ultra Slim 55" Non -Touch Digital Kiosk (4 NO.S) Place: World Mark, Aerocity City: Delhi