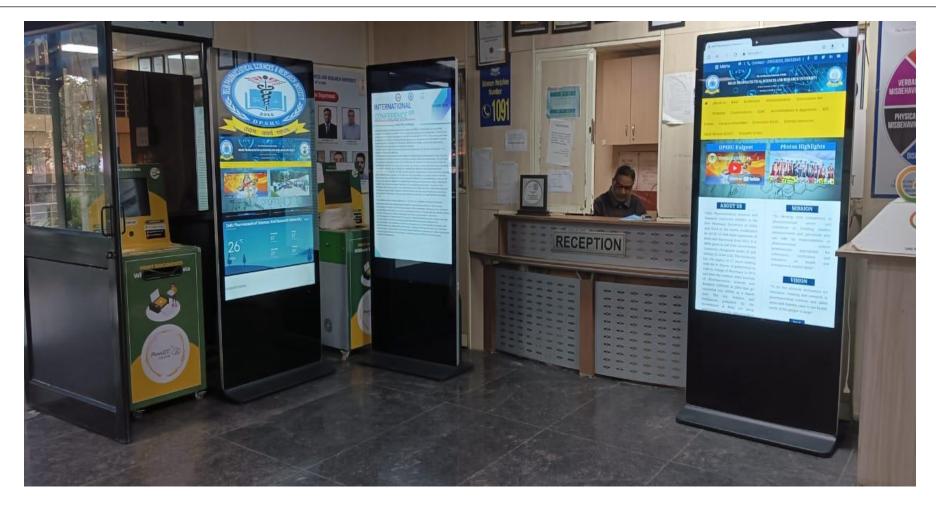

of India City: Jabalpur





Product: 65" Non - Touch Digital Kiosk Place: Zoological Survey of India City: Jabalpur



# AERO



# AERO

Product: 55" Non - Touch Digital Kiosk Place: ESSCI, Okhla City: Delhi





Product: 55" Non - Touch Digital Kiosk Place: Taj Hotel City: Bangalore





Product: 55" Non - Touch Digital Kiosk (3 PCS) Place: Fern Hotel, Goregaon City: Mumbai





Product: 55" Non - Touch Digital Kiosk Place: Hyatt Regency City: Kolkata





Product: 43" Non - Touch Digital Kiosk Place: SOI 7, Cybercity City: Gurugram





Product: 43" Non - Touch Digital Kiosk Place: Select City Mall, Saket City: Delhi





Product: 43" Touch Digital Kiosk Place: Tribhuvan Garments City: Gurugram





Product: 65" Non - Touch Digital Kiosk (4 PCS) Place: DPSCRU, Lajpat Nagar City: Delhi





Product: 55" Non - Touch Digital Kiosk (3 PCS) Place: Capital Developers City: Gurugram



# AERO

Product: 65" Non - Touch Digital Kiosk Place: Voco Jim Corbett, IHG Hotel City: Uttarakhand



# AERO

Product: 55" Touch Digital Kiosk Place: ABB City: Bangalore





Product: 55" Non -Touch Digital Kiosk Place: Pensioners Welfare Lok Nayak Bhawan, Khan Market City: Delhi





Product: Dual Side Standing Ultra Slim 55" Non-Touch Digital Kiosk Place: KG Marg City: Delhi



# AERO

Product: Dual Side Standing Ultra Slim 43" & 55" Non-Touch Digital Kiosk Place: Arjan Impex City: Sonipat



# AERO



# AERO

Product: Dual Side Ceiling Suspended 43" Non-Touch Digital Kiosk (3 NO.S) Place: Usha International Showroom

City: Chennai





Product: P2.5 LED Digital Poster (2 NO.S) Place: BAWA Jew