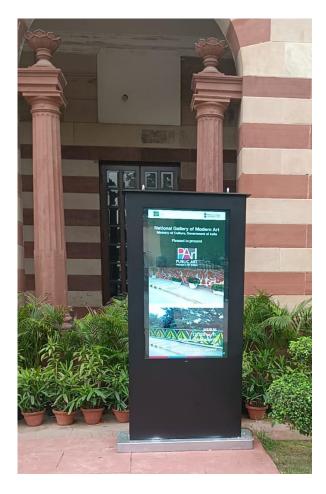

# AERO

Product: Ultra Slim 65" Non Touch Digital Kiosk Place: Institute Of Military Law, Shankar Vihar City: Delhi

Product: Ultra Slim 55" Non Touch Digital Kiosk (8 NO.S) Place: National Gallery Of Modern Art City: Delhi

# AERO

Product: 55" Outdoor High Brightness Kiosk (6 NO.S) Place: National Gallery Of Modern Art City: Delhi

Product: 65" Non-Touch Digital Kiosk Place: Meesha Diagnostic & Polyclinic Trade Centre, BKC City: Mumbai