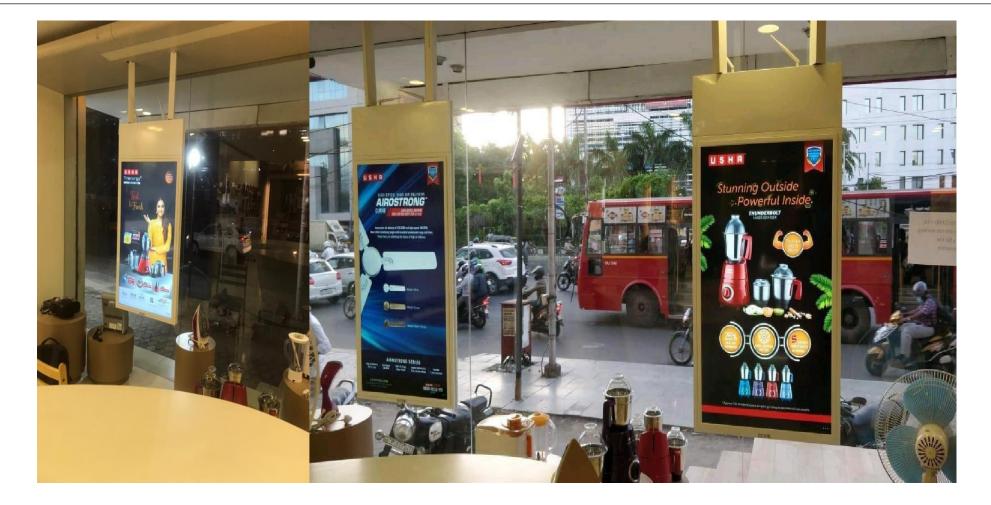

# AERO

Product: Dual Side Ceiling Suspended 43" Non-Touch Digital Kiosk (3 NO.S) Place: Usha International Showroom

City: Chennai

Product: P2.5 LED Digital Poster (2 NO.S) Place: BAWA Jewellers, Kirti Nagar City: Delhi