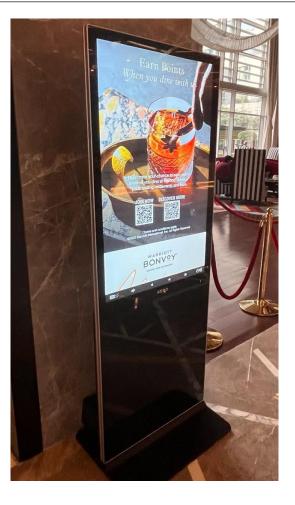

Product: Ultra Slim 55" Non -Touch Digital Kiosk Place: JW Marriott Hotel, Aerocity City: Delhi

Product: Ultra Slim 43" Non -Touch Digital Kiosk Place: JW Marriott Hotel, Aerocity City: Delhi

Product: Ultra Slim 55" Non -Touch Digital Kiosk Place: JW Marriott Hotel City: Chandigarh