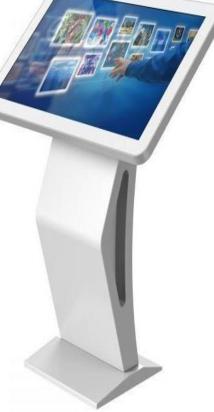

## Aero K-Type Kiosk

### Pro - Cap Touch

State of the art projected capacitive interactive technology offers the most responsive and sensitive touch experience available. Designed for commercial applications, Pro-Cap touch technology works by fixing a sensor

grid between a layer of cover glass and the LCD panel, when a finger touches the glass the grid detects the coordinates of the touch point. Unlike other touch technologies Pro-Cap is not affected by bust or debris on the screen surface for up to 10 touch points and offers superior optical quality.

### **Giant Tablet**

These AERO displays could be considered to be the largest commercial tablet on the market; but they are so much more. With a striking aluminium bezel and a sleek and attractive design, these displays always manage to catch the eye. Build with a strong tempered edge to edge glass front and a wide viewing angle, these commercial grade tablets are hard to miss and certainly stand out from the crowd.

### LED Backlight

Designed for use in commercial applications, this screen can run 24/7. Tampering is avoided, as there are no external buttons nor controls.

### **Commercial Grade IPS Panel**

Superior image quality and color depth at 1780 ultra wide viewing angle in both, landscape and portrait orientations. Designed as one giant tablet, the ultra-slim and elegant look is achieved with a rugged and striking aluminium casing and a stunning IPX 1 rated edge to-edge glass.