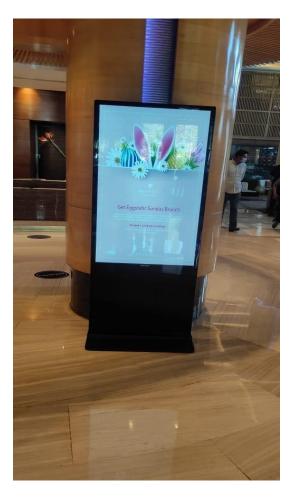

Product: Ultra Slim 55" Non -Touch Digital Kiosk Place: JW Marriott Hotel, Aerocity City: Delhi

Product: Ultra Slim 43" Non -Touch Digital Kiosk Place: JW Marriott Hotel, Aerocity City: Delhi

Product: Ultra Slim 55" Non -Touch Digital Kiosk Place: JW Marriott Hotel City: Chandigarh