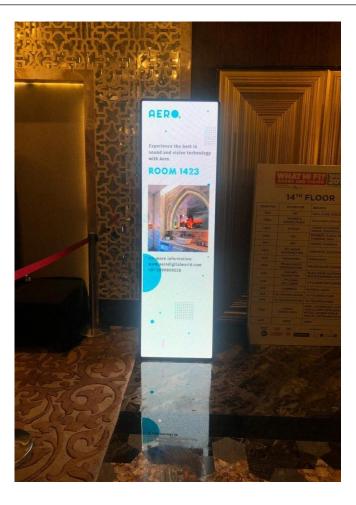

#### 2000 +

Delighted, satisfied and valued clients

**35 +** Cities covered

**25 +** Product portfolio **125 +** Strong & experienced team

Product: Ultra Slim 65" Non -Touch Digital Kiosk Place: JW Marriott Hotel, Aerocity City: Delhi