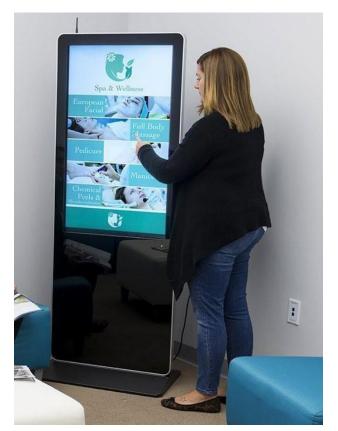

## Aero Ultra Slim Interactive Kiosk

### Pro - Cap Touch

State of the art projected capacitive interactive technology offers the most responsive and sensitive touch experience available. Designed for Commercial applications, Pro-Cap touch technology works by fixing a sensor grid between a layer of cover glass and the LCD panel, when a Finger touches the glass the grid detects the coordinates of the touch point. Unlike other touch technologies Pro-Cap is not affected by bust or debris on the screen surface for up to 10 touch points and offers superior optical quality.

### **Giant Tablet**

These AERO displays could be considered to be the largest commercial tablet on the market; but they are so much more. With a striking aluminium bezel and a sleek and attractive design, these displays always manage to catch the eye. Built with a strong tempered edge to edge glass front and a wide viewing angle, these commercial grade tablets are hard to miss and certainly stand out from the crowd.

### LED Backlight

Improves brightness and contrast as well as improving their life-span and reducing their power consumption. Unlike other forms of light, this technology is mercury free, making it even more eco-friendly. The panel and backlight have a life-span in excess of 60,000 hours. Designed for use in commercial applications, this screen can run 24/7. Tampering is avoided, as there are no external buttons nor controls

#### Commercial Grade

Designed as one giant tablet, the ultra - slim & elegant look is achieved with a rugged and striking aluminium casing.