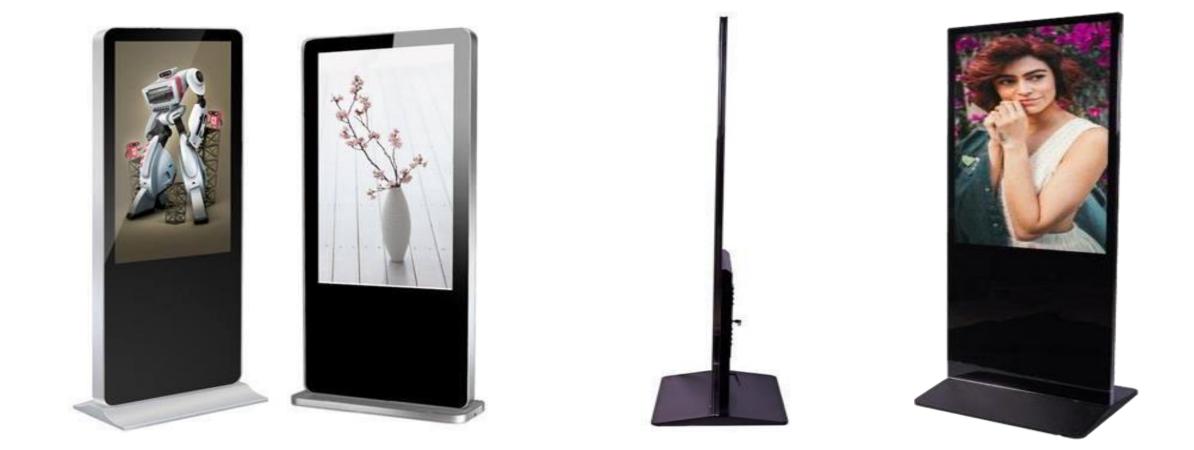

## Aero Ultra Slim Digital Kiosk

### **IPS Panel**

Superior image quality and colour depth at 178 Degree Ultra wide viewing angle in both, landscape and Portrait orientations.

### **Giant Tablet Styling**

Designed as one giant tablet, the ultra-slim and elegant look is achieved with a rugged and striking aluminium casing and a stunning IPX 1 rated edge-to-edge glass.

### LED Backlight

Improves brightness and contrast as well as improving their life-span and reducing their power consumption. Unlike other forms of light, this technology is mercury free, making it even more eco-friendly. The panel and back light have a life-span in excess of 60,000 hours.

### **Commercial Grade**

Designed for use in commercial applications, this screen can run 24/7. Tampering is avoided, as there are no external buttons nor controls.

### Network CMS Upgrade

We, at AERO. also offer cloud based Network CMS, if required, and you can run the third party Digital Signage software via our Android PC board too.

### **Plug and Play**

Plug and Play is the easiest and most simple way to upload content to the screen. Copy paste files conveniently from USB stick to Aero Ultra Slim Digital Kiosk and play seamlessly.