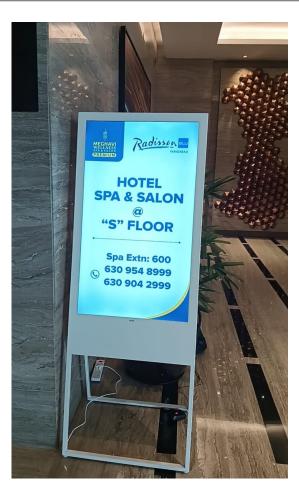

## AERO

Product: Ultra Slim 55" Non -Touch Digital Kiosk Place: Radisson Hotel City: Pune

Product: Ultra Slim 55" Non -Touch Digital Kiosk Place: Aloft Hotel City: Delhi

Product: Ultra Slim 43" Non -Touch Digital Kiosk Place: Crown Plaza Hotel City: Delhi