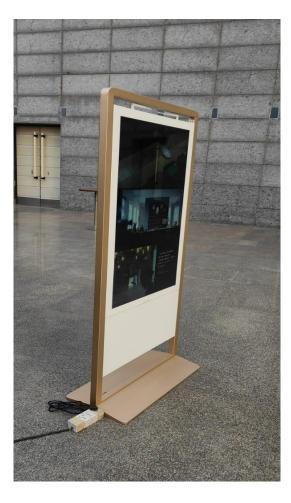

# AERO

Product: Ultra slim 55" Digital Easel Place: Fairfield by Marriott City: Mumbai

# AERO

Product: Ultra Slim 55" Digital Easel Place: JW Marriott, Aerocity City: Delhi