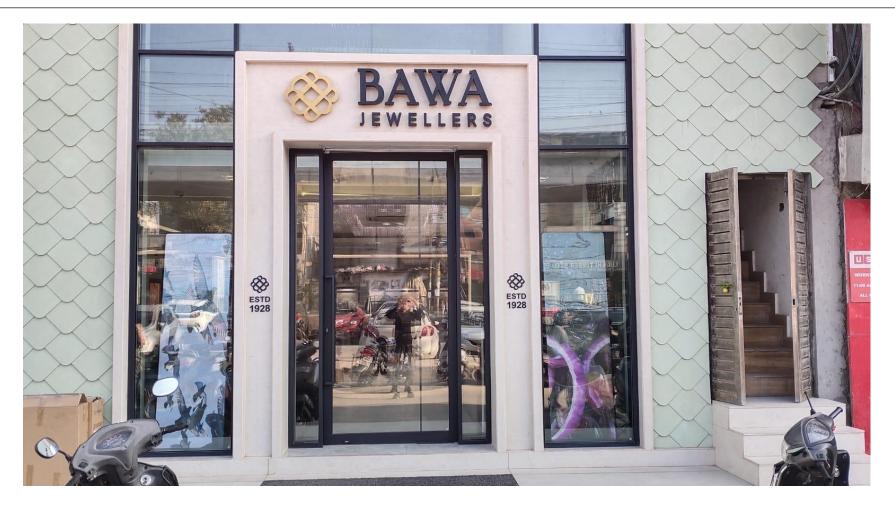

# AERO

Product: Dual Side Ceiling Suspended 43" Non-Touch Digital Kiosk (3 NO.S) Place: Usha International Showroom

City: Chennai

Product: P2.5 LED Digital Poster (2 NO.S) Place: BAWA Jewellers, Kirti Nagar City: Delhi